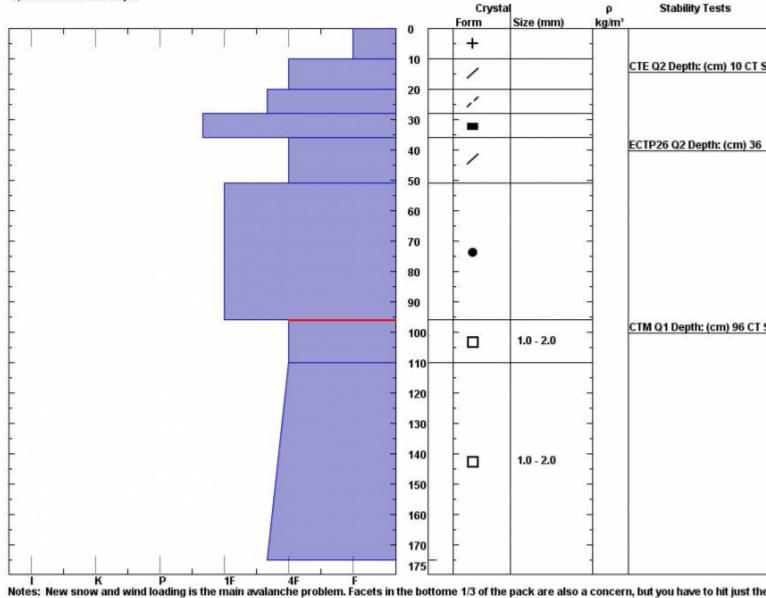

Snow Pit Profile
 Of

 McAteen Basin
 Th

 Northern Madison , MT
 Co

 Elevation (ft)
 9726
 SI

 Aspect:
 30
 W

 Specifics: We skied slope.
 SI

Observer: Eric Knoff Thu Mar 21 23:23:00 MDT 2013 Co-ord: 45.17270 N 111.44498 W Slope: 30 Wind loading: previous Stability on similar slopes: Good Air Temperature: C Sky Cover: sky 4/8 to 8/8 covered Precipitation: Snow < 0.5 cm/hr Wind: SW Moderate Stability Test Notes:

Layer note 96-110: Pr

Notes: New snow and wind loading is the main avalanche problem. Facets in the bottome 1/3 of the pack are also a concern, but you have to hit just the trigger a slide on this layer.