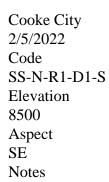

## Small natural storm snow slides near Cooke

From obs (2/5/22): "Very low visibility, but we observed at least 2 fresh storm  $\underline{\operatorname{slab}}$  /  $\underline{\operatorname{wind slab}}$  avalanches on mid elevation SE aspects that appeared to run naturally during the day today. These s  $\underline{\operatorname{slab}}$  avalanches didn't propagate wide, but..."

Number of slides

2

Number caught

0

Number buried

0

Avalanche Type

Soft slab avalanche

Trigger

Natural trigger

R size

1

D size

1

**Bed Surface** 

S - Avalanche released within new snow

Problem Type

New Snow

Slab Thickness units

centimeters

Single / Multiple / Red Flag

Multiple Avalanches

Advisory Year

21-22